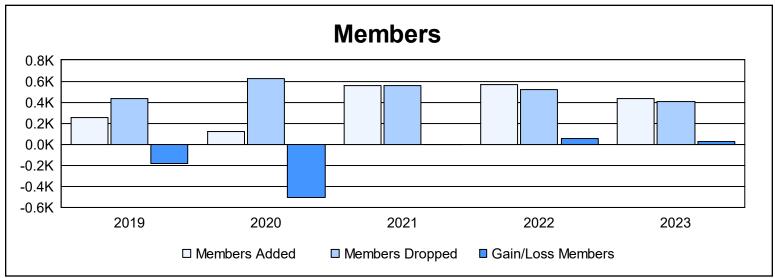

District 391 As of June 2023 Cumulative

| Year      | New<br>Clubs | Dropped<br>Clubs | Gain/<br>Loss<br>Clubs | New<br>Members | Charter<br>Members | Reinstate<br>Members | Transfer<br>Members | Total<br>Member<br>Added | Total<br>Members<br>Dropped | Gain/<br>Loss<br>Members |
|-----------|--------------|------------------|------------------------|----------------|--------------------|----------------------|---------------------|--------------------------|-----------------------------|--------------------------|
| 2018-2019 | 2            | 7                | -5                     | 73             | 129                | 44                   | 5                   | 251                      | 431                         | -180                     |
| 2019-2020 | 0            | 0                | 0                      | 31             | 46                 | 25                   | 14                  | 116                      | 620                         | -504                     |
| 2020-2021 | 0            | 1                | -1                     | 230            | 192                | 123                  | 12                  | 557                      | 562                         | -5                       |
| 2021-2022 | 0            | 3                | -3                     | 163            | 179                | 204                  | 25                  | 571                      | 515                         | 56                       |
| 2022-2023 | 0            | 3                | -3                     | 178            | 80                 | 156                  | 17                  | 431                      | 408                         | 23                       |
| Average   | 0            | 3                | -2                     | 135            | 125                | 110                  | 15                  | 385                      | 507                         | -122                     |